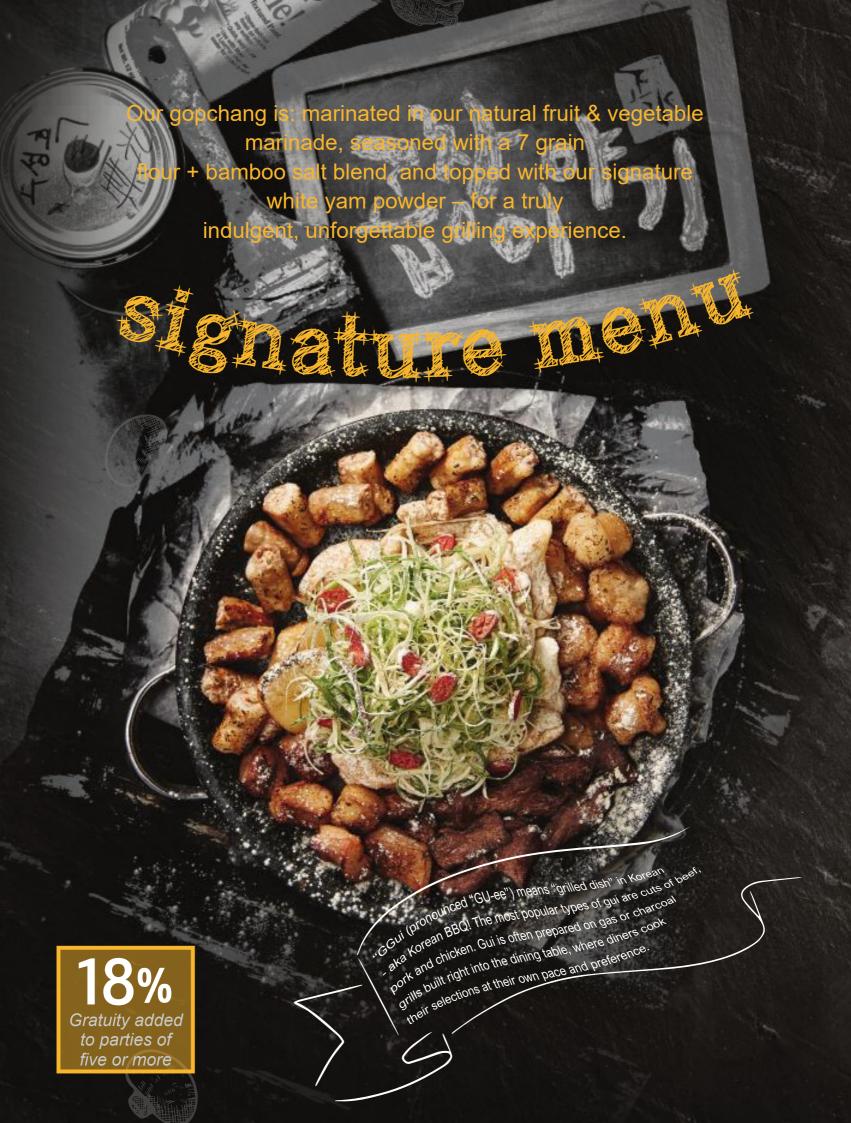

# PREMIUM QUALITY

There is a two serving minimum for all gui orders. (except for TRIPE GUI)