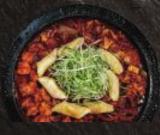

#### **BRAISED SHORT RIBS**

Braised galbi (beef short ribs) simmered in a spicy broth, served in a clay pot and topped with grated cheese.

• Select your spiciness level: 1/2/3

• Add extra cheese +\$5