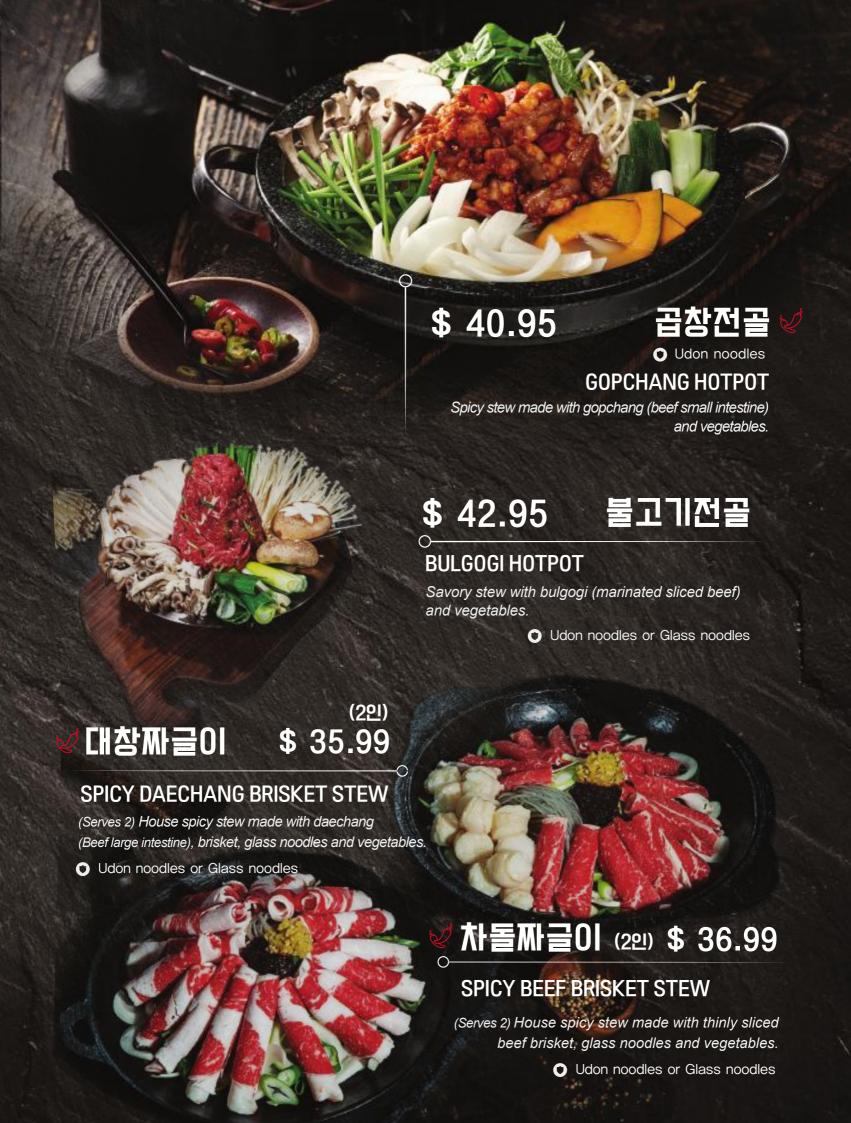

#### 곱창전골 / 불고기전골 택1

Select One: GOPCHANG HOTPOT or BULGOGI HOTPOT

육회 KOREAN BEEF TARTARE

#### 대창짜글이/ 차돌짜글이 택1

Select One: SPICY DAECHANG BRISKET STEW or SPICY BEEF BRISKET STEW

맥앤콘치즈 MAC & CORN CHEESE

[Story] SET 49 . . . . \$ 118.95

• 양무침 🤡

Ш

\$ 19.95

**SEASONED TRIPE** 

Chilled beef tripe seasoned with our special marinade, topped with scallions and sesame seeds.

• 곱창떡볶이 ❤ \$ 17.95

GOPCHANG TTEOK-BOKKI
Gopchang (beef small intestines) and Bulgogi with
chewy rice cakes in a spicy and umami-rich sauce.