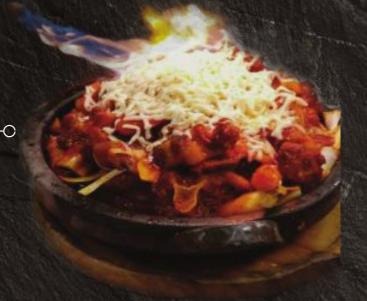

#### **BRAISED SHORT RIBS**

Braised galbi (beef short ribs) simmered in a spicy broth, served in a clay pot and topped with grated cheese.

• Select your spiciness level: 1/2/3

• Add extra cheese +\$5